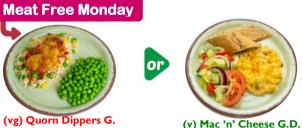

(vg) Quorn Roast G.

**Roast Gammon Steak** 

Tuesday

Wednesday

Beef Grill G.SB in a Bun G. Friday

Breaded Fish Fillet F.

All our meals include a carbohydrate accompaniment, seasonal vegetables and/or salad. We offer a Hydration Station, comprising of unlimited chilled water flavoured with fresh fruit.