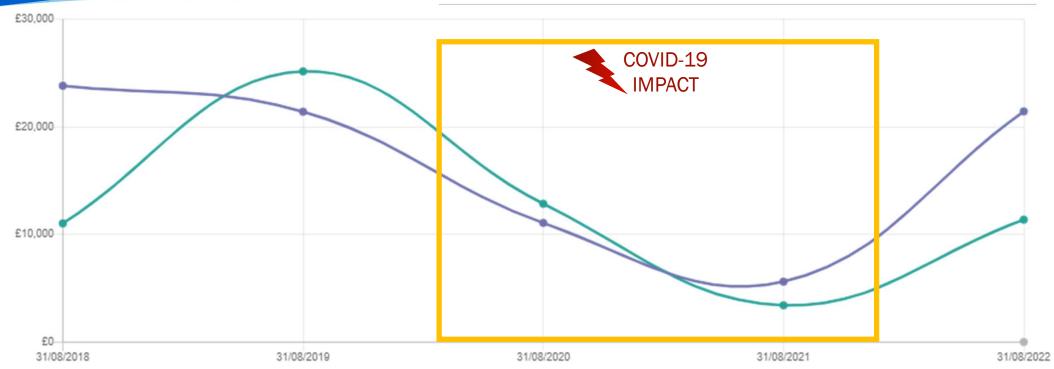

### Year on Year Summary

| Income / Expenditure             | 31/08/2018 | 31/08/2019 | 31/08/2020 | 31/08/2021 | 31/08/2022 |
|----------------------------------|------------|------------|------------|------------|------------|
| Total gross income               | £23.81k    | £21.40k    | £11.07k    | £5.62k     | £21.43k    |
| Total expenditure                | £11.03k    | £25.15k    | £12.85k    | £3.42k     | £11.38k    |
| Income from government contracts | N/A        | N/A        | N/A        | N/A        | N/A        |
| Income from government grants    | N/A        | N/A        | N/A        | N/A        | £14        |

Covid-19 significantly impacted 2020-2021 financials. Strong recovery in 2022 with £15.81k income improvement.